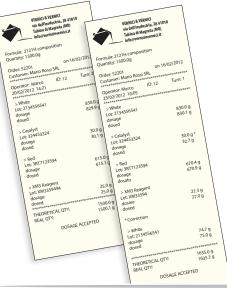

# Safe from complaints KDF CERTIFIES THE MANUFACTURING PROCESS

With the ticket issue at the end of dosing, it is possible to store the dosed quantity of each component and enrich it with many identification data, such as product name, lot and user number, theoretical quantities, mistakes and consequential corrections made.

All these data enhance considerably the manufacturing process because they can prove at any time how precise that mixture creation was.

# Full traceability USB PEN DRIVE TO STORE WEIGHTS

Weighing storage is important to ensure full traceability of all the operations carried out.

All data are available in Excel format,

more than 5,000,000 storable weights.