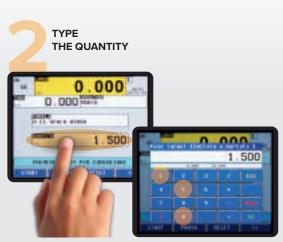

## THE SIMPLICITY OF A

## **TOUCH-SCREEN MONITOR**

- 500 STORABLE FORMULAS
- UP TO 20 BASES TO COMPOSE THE FORMULA