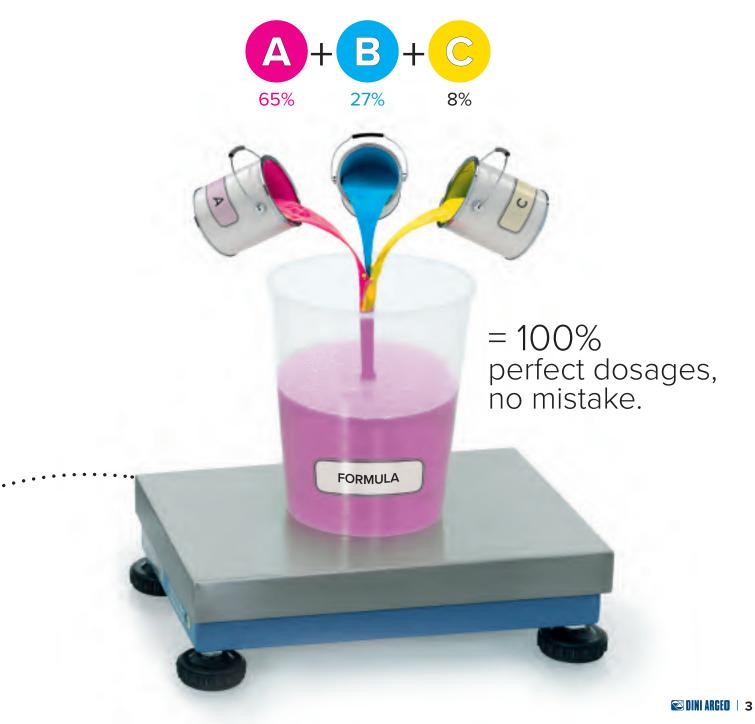

# Always quick and precise dosing.

KDF scales allow you to dose easily and in real time any product in any quantity, thus making mixture creation easier, more flexible and indipendent.

- ✓ EASY TO USE
- √ TOUCH-SCREEN
- ✓ PERFECT DOSING
- √ NO WASTE
- **✓ VERSATILE**
- ✓ CUSTOMISABLE **FORMULARY**
- ✓ AUTOMATIC **RECALCULATION WITH** FREE QUANTITIES

# Impossible to make mistakes THE CODE VERIFIES THAT THE PRODUCT IS CORRECT

KDF scales are equipped with an important function to help the user decide the correct product to dose: the barcode reader allows you to confirm each product and read its code, so that, if the wrong product is chosen, an error is displayed, thus avoiding damaging the current mixture.

# Reduce waste WITH THE CORRECTION WIZARD FUNCTION

If the right dosing of one component is exceeded, the scale automatically activates a wizard to restore the right percentage of the remaining components. This function is essential to reduce as much as possible the inevitable waste of product that might occur in manual dosing.