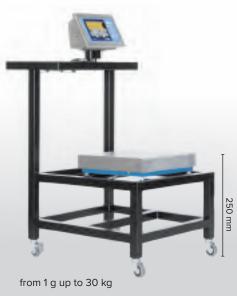

#### MOBILE VERSION ON CARRIAGE

#### Size:

400x400 mm, h 250 mm or 650 mm 400x500 mm, h 250 mm or 650 mm