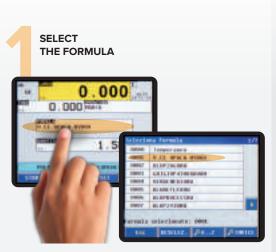

## THE SIMPLICITY OF A

## **TOUCH-SCREEN MONITOR**

- 500 STORABLE FORMULAS
- UP TO 20 BASES TO COMPOSE THE FORMULA