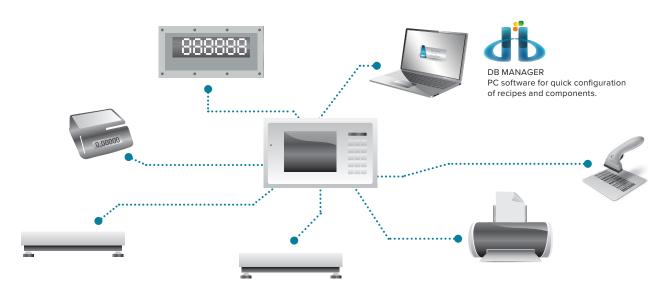

# Interfacing

WITH MANY EXTERNAL DEVICES (Display, PC via network or wireless, scales etc.)

A RICE LAKE WEIGHING SYSTEMS COMPANY