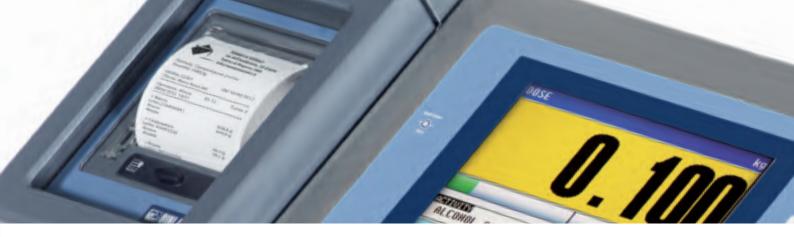

# Safe from complaints KDF CERTIFIES THE MANUFACTURING PROCESS

With the ticket issue at the end of dosing, it is possible to store the dosed quantity of each component and enrich it with many identification data, such as product name, lot and user number, theoretical quantities, mistakes and consequential corrections made.

All these data enhance considerably the manufacturing process because they can prove at any time how precise that mixture creation was.