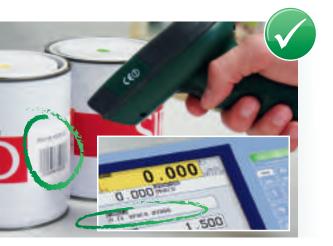

# Impossible to make mistakes THE CODE VERIFIES THAT THE PRODUCT IS CORRECT

KDF scales are equipped with an important function to help the user decide the correct product to dose: the barcode reader allows you to confirm each product and read its code, so that, if the wrong product is chosen, an error is displayed, thus avoiding damaging the current mixture.