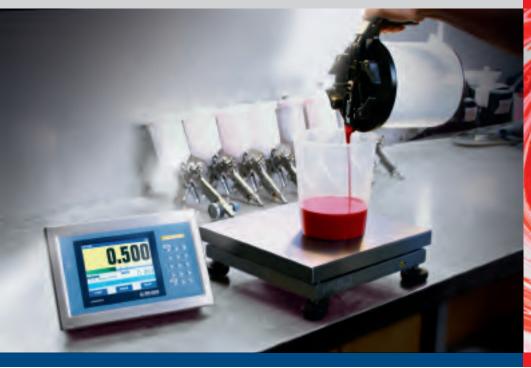

SCALES FOR MANUAL DOSING

# **KDF**

# Always quick and precise dosing.

KDF scales allow you to dose easily and in real time any product in any quantity, thus making mixture creation easier, more flexible and indipendent.

- ✓ EASY TO USE
- √ TOUCH-SCREEN
- ✓ PERFECT DOSING
- √ NO WASTE
- **✓ VERSATILE**
- ✓ CUSTOMISABLE **FORMULARY**
- ✓ AUTOMATIC **RECALCULATION WITH** FREE QUANTITIES

- 500 STORABLE FORMULAS
- UP TO 20 BASES TO COMPOSE THE FORMULA