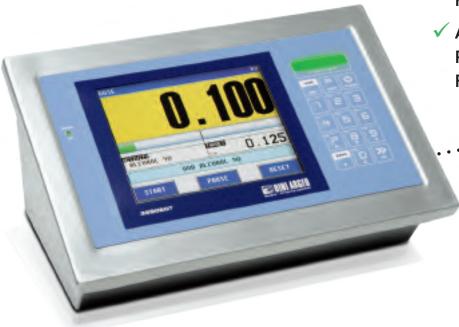

SCALES FOR MANUAL DOSING

# **KDF**









#### **OUR SCALES**

# **KDF**

# Always quick and precise dosing.

KDF scales allow you to dose easily and in real time any product in any quantity, thus making mixture creation easier, more flexible and indipendent.

- ✓ EASY TO USE
- √ TOUCH-SCREEN
- ✓ PERFECT DOSING
- √ NO WASTE
- **✓ VERSATILE**
- ✓ CUSTOMISABLE **FORMULARY**
- ✓ AUTOMATIC **RECALCULATION WITH** FREE QUANTITIES





- 500 STORABLE FORMULAS
- UP TO 20 BASES TO COMPOSE THE FORMULA



## THE SIMPLICITY OF A

## **TOUCH-SCREEN MONITOR**

# **KDF**



VERSION FOR HIGH MICRODOSING ACCURACY



from 0.001 g up to 6 kg

BENCH VERSIONS



from 1 g up to 30 kg

Size:

230x330 mm 400x400 mm 330x330 mm 500x500 mm

#### MOBILE VERSION ON CARRIAGE



#### Size:

400x400 mm, h 250 mm or 650 mm 400x500 mm, h 250 mm or 650 mm

## **WIDE RANGE OF USES**

# WITH A CUSTOMISABLE **DOSING PROGRAM**



















#### **FOOD SECTOR**

Catering, pastry-shops, ice-cream parlors, bakeries etc.



#### **ARTISANS**

Bodyworks, coatings etc.



## **CHEMICALS SECTOR**

Pharmaceutics, paint factories, laboratories.



#### CONSTRUCTION **INDUSTRY**

Paintings, renovations etc.



#### **MANY BENEFITS**

#### IMPROVING AND