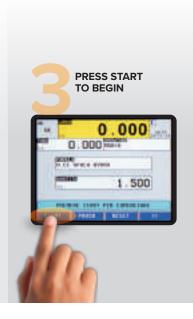

SIMPLICITY OF A

## **TOUCH-SCREEN MONITOR**

# **KDF**



VERSION FOR HIGH MICRODOSING ACCURACY



from 0.001 g up to 6 kg

BENCH VERSIONS



from 1 g up to 30 kg

Size:

230x330 mm 400x400 mm 330x330 mm 500x500 mm

#### MOBILE VERSION ON CARRIAGE



#### Size:

400x400 mm, h 250 mm or 650 mm 400x500 mm, h 250 mm or 650 mm

## **WIDE RANGE OF USES**

# WITH A CUSTOMISABLE **DOSING PROGRAM**



















#### **FOOD SECTOR**

Catering, pastry-shops, ice-cream parlors, bakeries etc.



#### **ARTISANS**

Bodyworks, coatings etc.



## **CHEMICALS SECTOR**

Pharmaceutics, paint factories, laboratories.



#### CONSTRUCTION **INDUSTRY**

Paintings, renovations etc.



#### **MANY BENEFITS**

#### IMPROVING AND QUALIFYING THE MANUFACTURING PROCESS

Ease of use is the main strenght:









# Impossible to make mistakes THE CODE VERIFIES THAT THE PRODUCT IS CORRECT

KDF scales are equipped with an important function to help the user decide the correct product to dose: the barcode reader allows you to confirm each product and read its code, so that, if the wrong product is chosen, an error is displayed, thus avoiding damaging the current mixture.



# Reduce waste WITH THE CORRECTION WIZARD FUNCTION

If the right dosing of one component is exceeded, the scale automatically activates a wizard to restore the right percentage of the remaining components. This function is essential to reduce as much as possible the inevitable waste of product that might occur in manual dosing.





# Safe from complaints KDF CERTIFIES THE MANUFACTURING PROCESS

With the ticket issue at the end