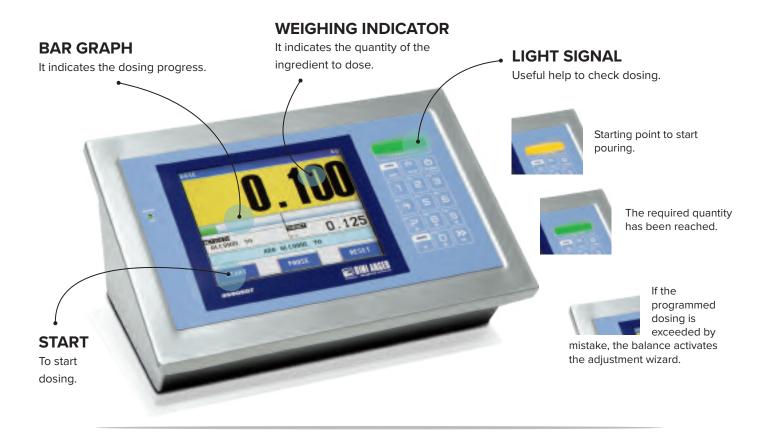

## THE SIMPLICITY OF A

## **TOUCH-SCREEN MONITOR**

# Impossible to make mistakes THE CODE VERIFIES THAT THE PRODUCT IS CORRECT

KDF scales are equipped with an important function to help the user decide the correct product to dose: the barcode reader allows you to confirm each product and read its code, so that, if the wrong product is chosen, an error is displayed, thus avoiding damaging the current mixture.

# Reduce waste WITH THE CORRECTION WIZARD FUNCTION

If the right dosing of one component is exceeded, the scale automatically activates a wizard to restore the right percentage of the remaining components. This function is essential to reduce as much as possible the inevitable waste of product that might occur in manual dosing.